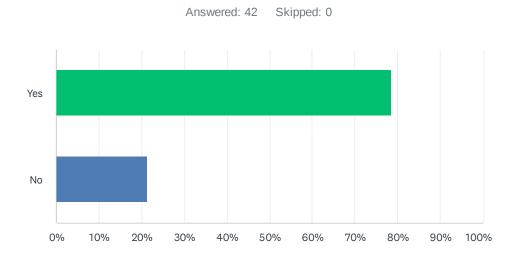

## Q3 Would you like more information on the topic of Mental Health Needs in the Workplace?

| ANSWER CHOICES | RESPONSES |    |
|----------------|-----------|----|
| Yes            | 78.57%    | 33 |
| No             | 21.43%    | 9  |
| TOTAL          |           | 42 |