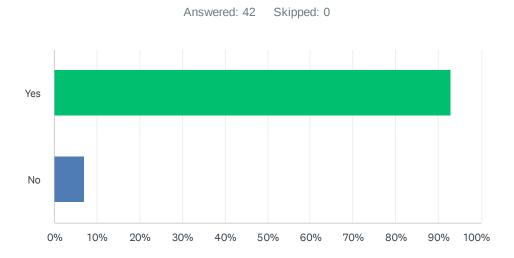

### Q2 Would it be beneficial to include information that is educational for your employees?

| ANSWER CHOICES | RESPONSES |    |
|----------------|-----------|----|
| Yes            | 92.86%    | 39 |
| No             | 7.14%     | 3  |
| TOTAL          |           | 42 |