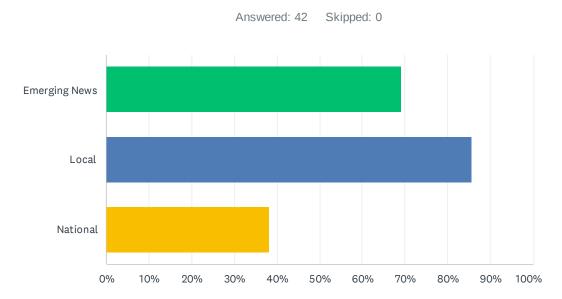

# Q1 From a business prospective, what Health or Health related information would be most beneficial? Choose all that apply.

| ANSWER CHOICES        | RESPONSES |    |
|-----------------------|-----------|----|
| Emerging News         | 69.05%    | 29 |
| Local                 | 85.71%    | 36 |
| National              | 38.10%    | 16 |
| Total Respondents: 42 |           |    |