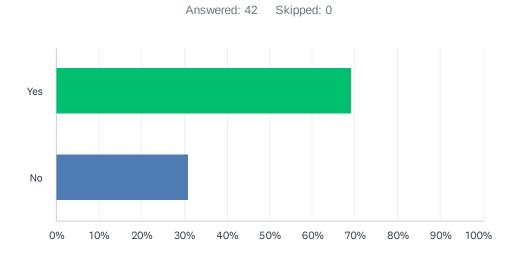

#### Q4 Would you like more information on how changes to Employersponsored Insurance Coverage may affect businesses & employees?

| ANSWER CHOICES | RESPONSES |    |
|----------------|-----------|----|
| Yes            | 69.05%    | 29 |
| No             | 30.95%    | 13 |
| TOTAL          |           | 42 |