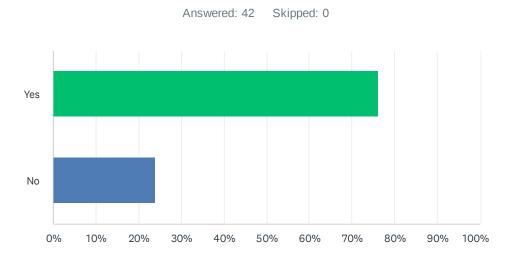

#### Q5 Would you like more information on how Post Pandemic Health and Wellness affects businesses and employees?

| ANSWER CHOICES | RESPONSES |    |
|----------------|-----------|----|
| Yes            | 76.19%    | 32 |
| No             | 23.81%    | 10 |
| TOTAL          |           | 42 |