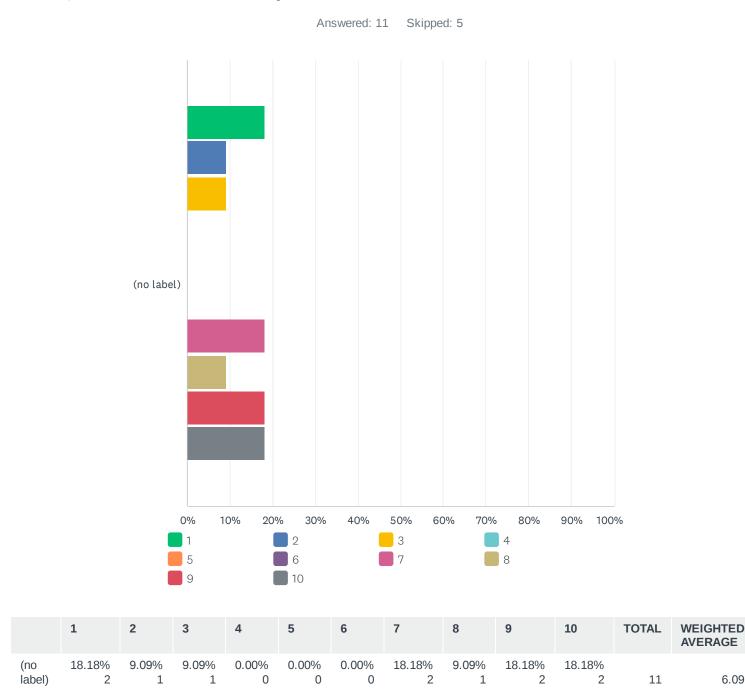

en in-house or contracted out?



| ANSWER CHOICES | RESPONSES |    |
|----------------|-----------|----|
| In-House       | 90.91%    | 10 |
| Contracted Out | 9.09%     | 1  |
| TOTAL          |           | 11 |

# Q17 Could your organization benefit from assistance with grant writing and/or sourcing grants?



| ANSWER CHOICES | RESPONSES |    |
|----------------|-----------|----|
| Yes            | 72.73%    | 8  |
| No             | 27.27%    | 3  |
| TOTAL          |           | 11 |

#### Q18 Does your organization have a website?



| ANSWER CHOICES | RESPONSES |    |
|----------------|-----------|----|
| Yes            | 90.91%    | 10 |
| No             | 9.09%     | 1  |
| TOTAL          |           | 11 |

## Q19 How satisfied are you with the website on a scale from 1 to 10?



### Q20 Which platforms is your organization active on? Choose all that apply.



| ANSWER CHOICES         | RESPONSES |    |
|------------------------|-----------|----|
| None of the above      | 0.00%     | 0  |
| Facebook               | 100.00%   | 11 |
| Instagram              | 63.64%    | 7  |
| Twitter                | 45.45%    | 5  |
| Snapchat               | 9.09%     | 1  |
| LinkedIn               | 18.18%    | 2  |
| TikTok                 | 9.09%     | 1  |
| Other (please specify) | 9.09%     | 1  |
| Total Respondents: 11  |           |    |

| # | OTHER (PLEASE SPECIFY) | DATE             |
|---|------------------------|------------------|
| 1 | YouTube                | 8/2/2022 3:44 PM |

#### Q21 Which area(s) does your marketing efforts focus on?



| ANSWER CHOICES