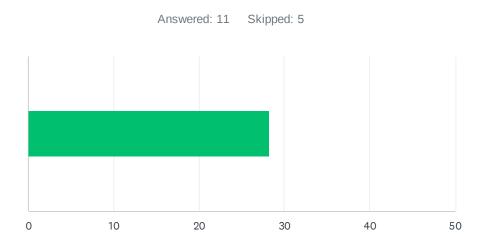

## Q12 What percentage of revenue are cash distributions?

| ANSWER C    | HOICES     | AVERAGE NUMBER | TOTAL NUMBER |     | RESPONSES         |    |
|-------------|------------|----------------|--------------|-----|-------------------|----|
|             |            |                | 28           | 311 |                   | 11 |
| Total Respo | ndents: 11 |                |              |     |                   |    |
|             |            |                |              |     |                   |    |
| #           |            |                |              |     | DATE              |    |
| 1           | 100        |                |              |     | 8/6/2022 3:26 PM  |    |
| 2           | 0          |                |              |     | 8/4/2022 4:26 PM  |    |
| 3           | 0          |                |              |     | 8/3/2022 6:45 PM  |    |
| 4           | 0          |                |              |     | 8/2/2022 9:15 PM  |    |
| 5           | 8          |                |              |     | 8/2/2022 3:43 PM  |    |
| 6           | 3          |                |              |     | 8/2/2022 3:26 PM  |    |
| 7           | 5          |                |              |     | 8/2/2022 2:13 PM  |    |
| 8           | 10         |                |              |     | 8/2/2022 1:38 PM  |    |
| 9           | 0          |                |              |     | 8/2/2022 12:04 PM |    |
| 10          | 90         |                |              |     | 8/2/2022 10:22 AM |    |
| 11          | 95         |                |              |     | 8/2/2022 10:21 AM |    |