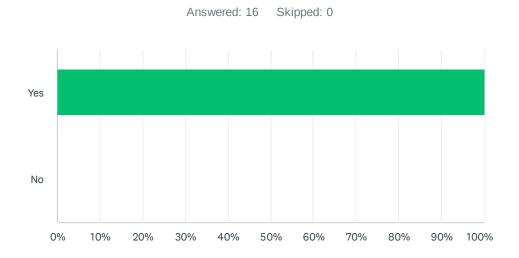

#### Q5 Does your organization have access to quality broadband?

| ANSWER CHOICES | RESPONSES  |   |
|----------------|------------|---|
| Yes            | 100.00% 16 | 6 |
| No             | 0.00%      | С |
| TOTAL          | 16         | 6 |