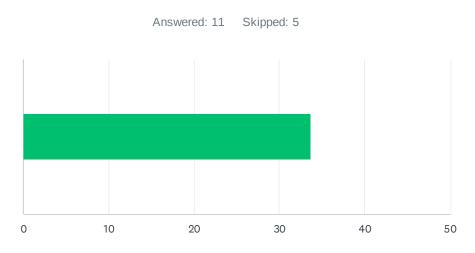

# Q9 What percentage of revenue is in-kind?

| ANSWER C              | HOICES | AVERAGE NUMBER | TOTAL NUMBER |     | RESPONSES         |    |
|-----------------------|--------|----------------|--------------|-----|-------------------|----|
|                       |        | 33             |              | 366 |                   | 11 |
| Total Respondents: 11 |        |                |              |     |                   |    |
|                       |        |                |              |     |                   |    |
| #                     |        |                |              |     | DATE              |    |
| 1                     | 90     |                |              |     | 8/6/2022 3:26 PM  |    |
| 2                     | 60     |                |              |     | 8/4/2022 4:26 PM  |    |
| 3                     | 80     |                |              |     | 8/3/2022 6:45 PM  |    |
| 4                     | 5      |                |              |     | 8/2/2022 9:15 PM  |    |
| 5                     | 9      |                |              |     | 8/2/2022 3:43 PM  |    |
| 6                     | 20     |                |              |     | 8/2/2022 3:26 PM  |    |
| 7                     | 5      |                |              |     | 8/2/2022 2:13 PM  |    |
| 8                     | 90     |                |              |     | 8/2/2022 1:38 PM  |    |
| 9                     | 5      |                |              |     | 8/2/2022 12:04 PM |    |
| 10                    | 0      |                |              |     | 8/2/2022 10:22 AM |    |
| 11                    | 2      |                |              |     | 8/2/2022 10:21 AM |    |