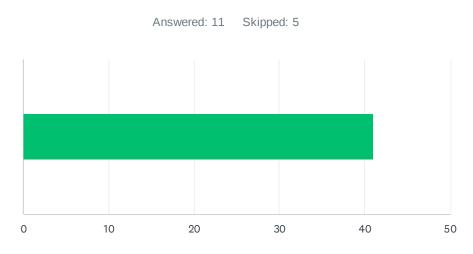

# Q10 What percentage of revenue are donations?

| ANSWER C              | HOICES | AVERAGE NUMBER | TOTAL NUMBER |     | RESPONSES         |    |
|-----------------------|--------|----------------|--------------|-----|-------------------|----|
|                       |        |                | 41           | 452 |                   | 11 |
| Total Respondents: 11 |        |                |              |     |                   |    |
|                       |        |                |              |     |                   |    |
| #                     |        |                |              |     | DATE              |    |
| 1                     | 67     |                |              |     | 8/6/2022 3:26 PM  |    |
| 2                     | 5      |                |              |     | 8/4/2022 4:26 PM  |    |
| 3                     | 25     |                |              |     | 8/3/2022 6:45 PM  |    |
| 4                     | 95     |                |              |     | 8/2/2022 9:15 PM  |    |
| 5                     | 50     |                |              |     | 8/2/2022 3:43 PM  |    |
| 6                     | 7      |                |              |     | 8/2/2022 3:26 PM  |    |
| 7                     | 5      |                |              |     | 8/2/2022 2:13 PM  |    |
| 8                     | 90     |                |              |     | 8/2/2022 1:38 PM  |    |
| 9                     | 0      |                |              |     | 8/2/2022 12:04 PM |    |
| 10                    | 10     |                |              |     | 8/2/2022 10:22 AM |    |
| 11                    | 98     |                |              |     | 8/2/2022 10:21 AM |    |