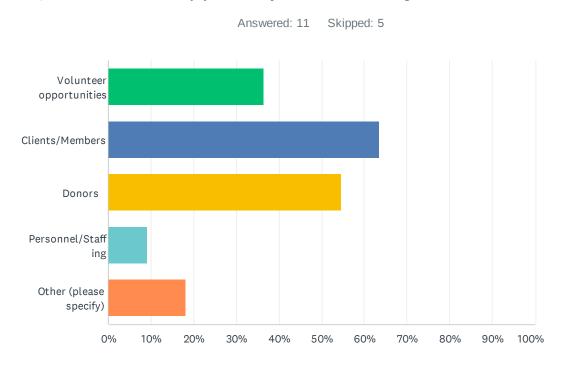

#### Q21 Which area(s) does your marketing efforts focus on?

| ANSWER CHOICES          | RESPONSES |   |
|-------------------------|-----------|---|
| Volunteer opportunities | 36.36%    | 4 |
| Clients/Members         | 63.64%    | 7 |
| Donors                  | 54.55%    | 6 |
| Personnel/Staffing      | 9.09%     | 1 |
| Other (please specify)  | 18.18%    | 2 |
| Total Respondents: 11   |           |   |

| # | OTHER (PLEASE SPECIFY)                | DATE              |
|---|---------------------------------------|-------------------|
| 1 | Community Announcements/Job Fairs     | 8/4/2022 4:27 PM  |
| 2 | event promotion, fundraiser promotion | 8/2/2022 10:22 AM |