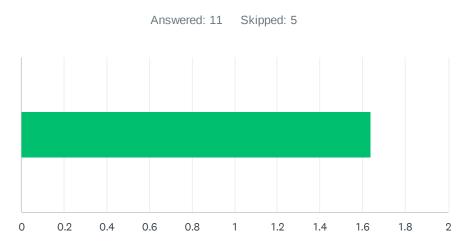

#### Q15 What percentage of revenue is Endowment?

| ANSWER C    | CHOICES     | AVERAGE NUMBER | TOTAL NUMBER |    | RESPONSES         |    |
|-------------|-------------|----------------|--------------|----|-------------------|----|
|             |             |                | 2            | 18 |                   | 11 |
| Total Respo | ondents: 11 |                |              |    |                   |    |
|             |             |                |              |    |                   |    |
| #           |             |                |              |    | DATE              |    |
| 1           | 0           |                |              |    | 8/6/2022 3:26 PM  |    |
| 2           | 5           |                |              |    | 8/4/2022 4:26 PM  |    |
| 3           | 1           |                |              |    | 8/3/2022 6:45 PM  |    |
| 4           | 0           |                |              |    | 8/2/2022 9:15 PM  |    |
| 5           | 1           |                |              |    | 8/2/2022 3:43 PM  |    |
| 6           | 0           |                |              |    | 8/2/2022 3:26 PM  |    |
| 7           | 5           |                |              |    | 8/2/2022 2:13 PM  |    |
| 8           | 5           |                |              |    | 8/2/2022 1:38 PM  |    |
| 9           | 0           |                |              |    | 8/2/2022 12:04 PM |    |
| 10          | 1           |                |              |    | 8/2/2022 10:22 AM |    |
| 11          | 0           |                |              |    | 8/2/2022 10:21 AM |    |