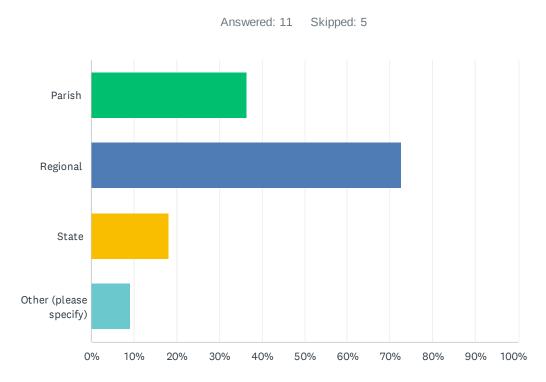

# Q24 Does your organization service clientele on a parish, regional, or state level? Choose all that apply.

| ANSWER CHOICES         | RESPONSES |   |
|------------------------|-----------|---|
| Parish                 | 36.36%    | 4 |
| Regional               | 72.73%    | 8 |
| State                  | 18.18%    | 2 |
| Other (please specify) | 9.09%     | 1 |
| Total Respondents: 11  |           |   |
|                        |           |   |

| # | OTHER (PLEASE SPECIFY) | DATE             |
|---|------------------------|------------------|
| 1 | Global                 | 8/3/2022 6:48 PM |