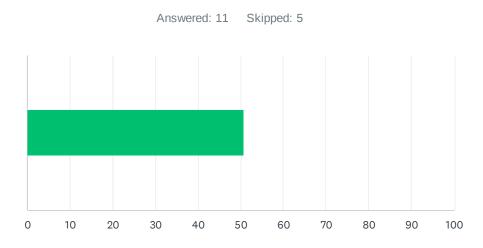

# Q13 What percentage of revenue is fundraising?

| ANSWER C    | HOICES     | AVERAGE NUMBER |    | TOTAL NUMBER |     | RESPONSES         |    |
|-------------|------------|----------------|----|--------------|-----|-------------------|----|
|             |            |                | 34 |              | 371 |                   | 11 |
| Total Respo | ndents: 11 |                |    |              |     |                   |    |
|             |            |                |    |              |     |                   |    |
| #           |            |                |    |              |     | DATE              |    |
| 1           | 100        |                |    |              |     | 8/6/2022 3:26 PM  |    |
| 2           | 10         |                |    |              |     | 8/4/2022 4:26 PM  |    |
| 3           | 20         |                |    |              |     | 8/3/2022 6:45 PM  |    |
| 4           | 30         |                |    |              |     | 8/2/2022 9:15 PM  |    |
| 5           | 51         |                |    |              |     | 8/2/2022 3:43 PM  |    |
| 6           | 0          |                |    |              |     | 8/2/2022 3:26 PM  |    |
| 7           | 50         |                |    |              |     | 8/2/2022 2:13 PM  |    |
| 8           | 5          |                |    |              |     | 8/2/2022 1:38 PM  |    |
| 9           | 0          |                |    |              |     | 8/2/2022 12:04 PM |    |
| 10          | 10         |                |    |              |     | 8/2/2022 10:22 AM |    |
| 11          | 95         |                |    |              |     | 8/2/2022 10:21 AM |    |