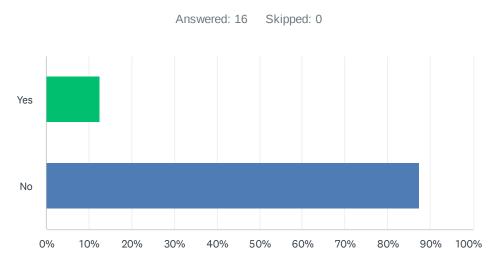

## Q3 Does your board have an issue with meeting quorum?

| ANSWER CHOICES | RESPONSES |    |
|----------------|-----------|----|
| Yes            | 12.50%    | 2  |
| No             | 87.50%    | 14 |
| TOTAL          |           | 16 |