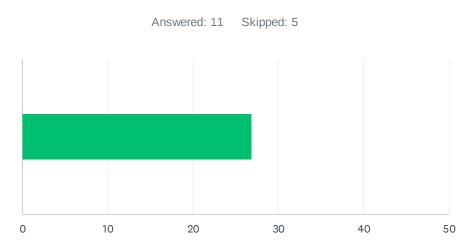

#### Q11 What percentage of revenue are grants?

| ANSWER     | CHOICES      | AVERAGE NUMBER |    | TOTAL NUMBER |     | RESPONSES        |    |
|------------|--------------|----------------|----|--------------|-----|------------------|----|
|            |              |                | 27 |              | 296 |                  | 11 |
| Total Resp | oondents: 11 |                |    |              |     |                  |    |
|            |              |                |    |              |     |                  |    |
| #          |              |                |    |              |     | DATE             |    |
| 1          | 6            |                |    |              |     | 8/6/2022 3:26 PM |    |
| 2          | 25           |                |    |              |     | 8/4/2022 4:26 PM |    |
| 3          | 0            |                |    |              |     | 8/3/2022 6:45 PM |    |
| 4          | 0            |                |    |              |     | 8/2/2022 9:15 PM |    |
| 5          | 30           |                |    |              |     | 8/2/2022 3:43 PM |    |
| 6          | 70           |                |    |              |     | 8/2/2022 3:26 PM |    |
| 7          | 50           |                |    |              |     | 8/2/2022 2:13 PM |    |
| 8          | 10           |                |    |              |     | 8/2/2022 1:38 PM |    |

8/2/2022 12:04 PM

8/2/2022 10:22 AM

8/2/2022 10:21 AM

9

10

11

100

0