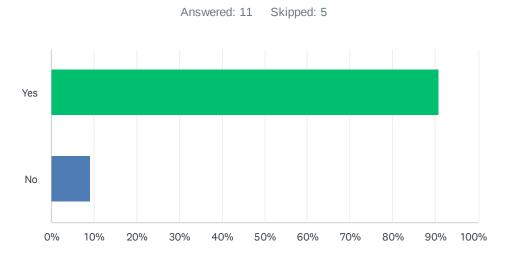

#### Q18 Does your organization have a website?

| ANSWER CHOICES | RESPONSES |    |
|----------------|-----------|----|
| Yes            | 90.91%    | 10 |
| No             | 9.09%     | 1  |
| TOTAL          |           | 11 |