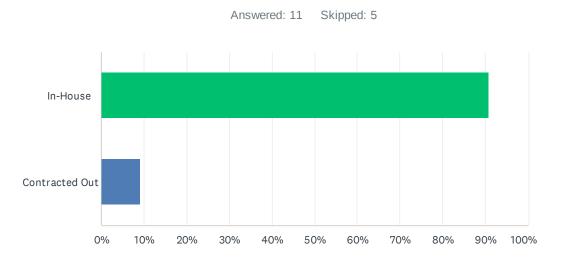

#### Q16 Are your organization's grants written in-house or contracted out?

| ANSWER CHOICES | RESPONSES |    |
|----------------|-----------|----|
| In-House       | 90.91%    | 10 |
| Contracted Out | 9.09%     | 1  |
| TOTAL          |           | 11 |