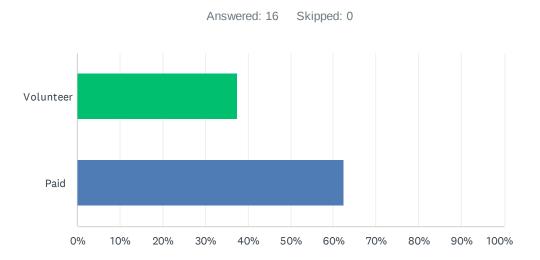

#### Q1 Is the majority of the work completed by volunteers or paid staff?

| ANSWER CHOICES | RESPONSES |    |
|----------------|-----------|----|
| Volunteer      | 37.50%    | 6  |
| Paid           | 62.50%    | 10 |
| TOTAL          |           | 16 |