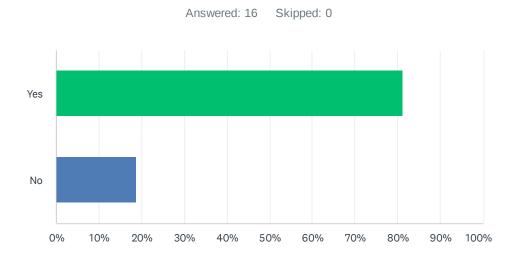

#### Q7 Do you have the technology to support the region you service?

| ANSWER CHOICES | RESPONSES |    |
|----------------|-----------|----|
| Yes            | 81.25%    | 13 |
| No             | 18.75%    | 3  |
| TOTAL          |           | 16 |