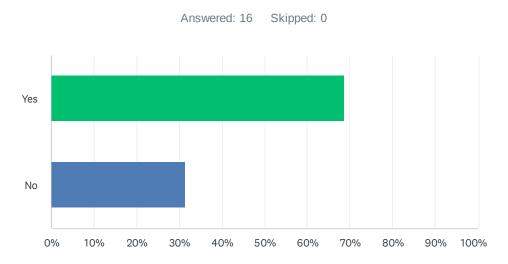

#### Q4 Is your organization utilizing systems management for data?

| ANSWER CHOICES | RESPONSES |
|----------------|-----------|
| Yes            | 68.75% 11 |
| No             | 31.25% 5  |
| TOTAL          | 16        |