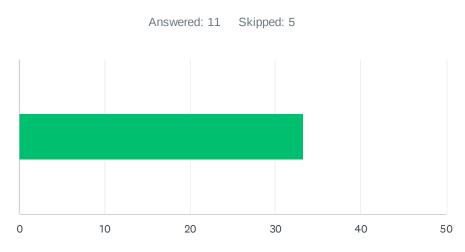

# Q9 What percentage of revenue is in-kind?

| ANSWER C              | HOICES | AVERAGE NUMBER | TOTAL NUMBER |     | RESPONSES         |    |
|-----------------------|--------|----------------|--------------|-----|-------------------|----|
|                       |        | 33             |              | 366 |                   | 11 |
| Total Respondents: 11 |        |                |              |     |                   |    |
|                       |        |                |              |     |                   |    |
| #                     |        |                |              |     | DATE              |    |
| 1                     | 90     |                |              |     | 8/6/2022 3:26 PM  |    |
| 2                     | 60     |                |              |     | 8/4/2022 4:26 PM  |    |
| 3                     | 80     |                |              |     | 8/3/2022 6:45 PM  |    |
| 4                     | 5      |                |              |     | 8/2/2022 9:15 PM  |    |
| 5                     | 9      |                |              |     | 8/2/2022 3:43 PM  |    |
| 6                     | 20     |                |              |     | 8/2/2022 3:26 PM  |    |
| 7                     | 5      |                |              |     | 8/2/2022 2:13 PM  |    |
| 8                     | 90     |                |              |     | 8/2/2022 1:38 PM  |    |
| 9                     | 5      |                |              |     | 8/2/2022 12:04 PM |    |
| 10                    | 0      |                |              |     | 8/2/2022 10:22 AM |    |
| 11                    | 2      |                |              |     | 8/2/2022 10:21 AM |    |