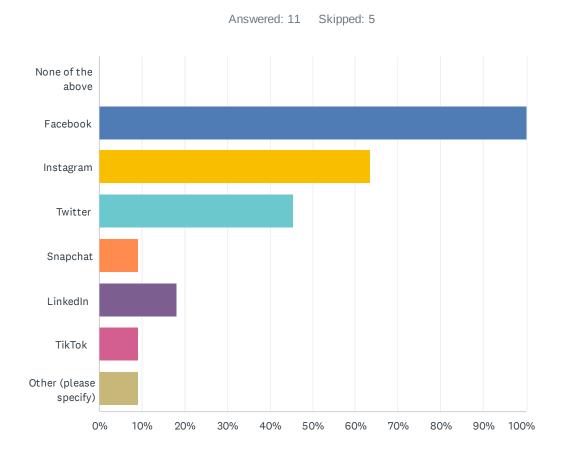

### Q20 Which platforms is your organization active on? Choose all that apply.

| ANSWER CHOICES         | RESPONSES |    |
|------------------------|-----------|----|
| None of the above      | 0.00%     | 0  |
| Facebook               | 100.00%   | 11 |
| Instagram              | 63.64%    | 7  |
| Twitter                | 45.45%    | 5  |
| Snapchat               | 9.09%     | 1  |
| LinkedIn               | 18.18%    | 2  |
| TikTok                 | 9.09%     | 1  |
| Other (please specify) | 9.09%     | 1  |
| Total Respondents: 11  |           |    |

| # | OTHER (PLEASE SPECIFY) | DATE             |
|---|------------------------|------------------|
| 1 | YouTube                | 8/2/2022 3:44 PM |