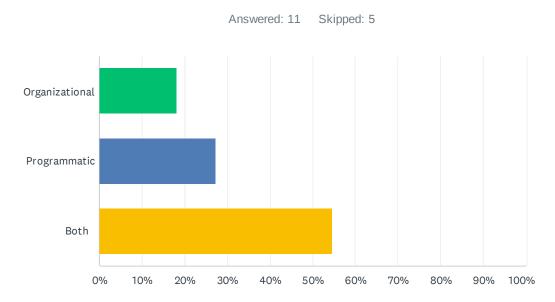

#### Q8 Are your funding needs organizational or programmatic?

| ANSWER CHOICES | RESPONSES |    |
|----------------|-----------|----|
| Organizational | 18.18%    | 2  |
| Programmatic   | 27.27%    | 3  |
| Both           | 54.55%    | 6  |
| TOTAL          | 1         | 11 |