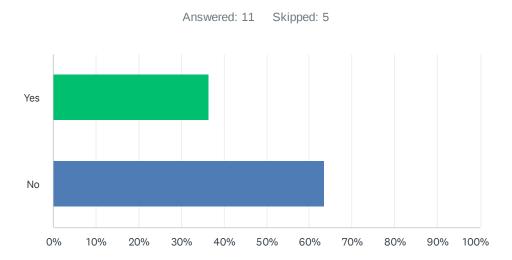

# Q17 Could your organization benefit from assistance with grant writing and/or sourcing grants?

| ANSWER CHOICES | RESPONSES |    |
|----------------|-----------|----|
| Yes            | 72.73%    | 8  |
| No             | 27.27%    | 3  |
| TOTAL          |           | 11 |