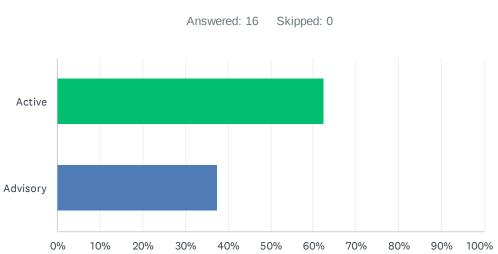

| ANSWER CHOICES | RESPONSES |    |
|----------------|-----------|----|
| Active         | 62.50%    | 10 |
| Advisory       | 37.50%    | 6  |
| TOTAL          |           | 16 |