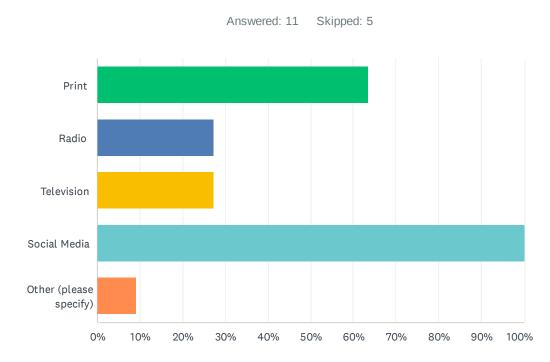

#### Q22 What type of media outlet(s) does your organization utilize?

| ANSWER C               | CHOICES                | RESPONSES |                   |
|------------------------|------------------------|-----------|-------------------|
| Print                  |                        | 63.64%    | 7                 |
| Radio                  |                        | 27.27%    | 3                 |
| Television             |                        | 27.27%    | 3                 |
| Social Media           |                        | 100.00%   | 11                |
| Other (please specify) |                        | 9.09%     | 1                 |
| Total Respo            | ndents: 11             |           |                   |
|                        |                        |           |                   |
| #                      | OTHER (PLEASE SPECIFY) |           | DATE              |
| 1                      | mass email             |           | 8/2/2022 10:22 AM |