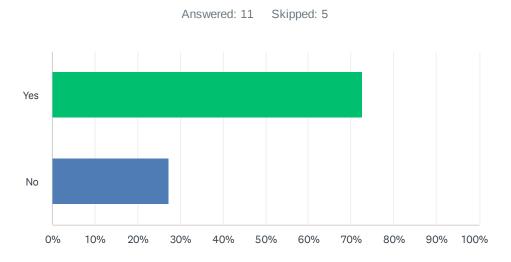

# Q17 Could your organization benefit from assistance with grant writing and/or sourcing grants?

| ANSWER CHOICES | RESPONSES |    |
|----------------|-----------|----|
| Yes            | 72.73%    | 8  |
| No             | 27.27%    | 3  |
| TOTAL          |           | 11 |