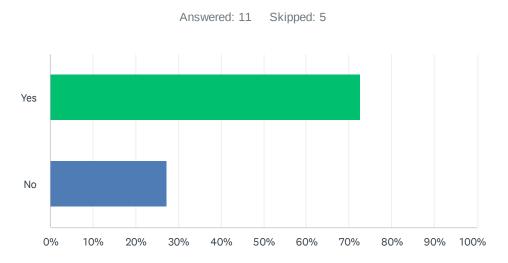

## Q26 Could your organization benefit from training?

| ANSWER CHOICES | RESPONSES |
|----------------|-----------|
| Yes            | 72.73% 8  |
| No             | 27.27% 3  |
| TOTAL          | 11        |