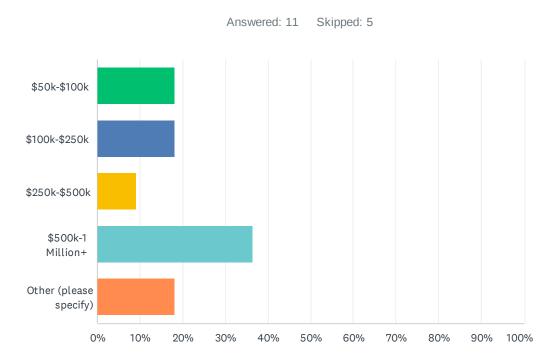

#### Q23 What is the size of your organization's annual budget?

| ANSWER CHOICES         | RESPONSES |    |
|------------------------|-----------|----|
| \$50k-\$100k           | 18.18%    | 2  |
| \$100k-\$250k          | 18.18%    | 2  |
| \$250k-\$500k          | 9.09%     | 1  |
| \$500k-1 Million+      | 36.36%    | 4  |
| Other (please specify) | 18.18%    | 2  |
| TOTAL                  | :         | 11 |
|                        |           |    |

| # | OTHER (PLEASE SPECIFY) | DATE             |
|---|------------------------|------------------|
| 1 | less than \$50         | 8/3/2022 6:48 PM |
| 2 | 1.5 million            | 8/2/2022 2:16 PM |