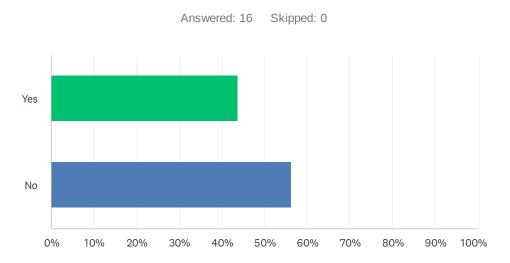

#### Q6 Are there connectivity issues in the field or working remotely?

| ANSWER CHOICES | RESPONSES |
|----------------|-----------|
| Yes            | 43.75% 7  |
| No             | 56.25% 9  |
| TOTAL          | 16        |